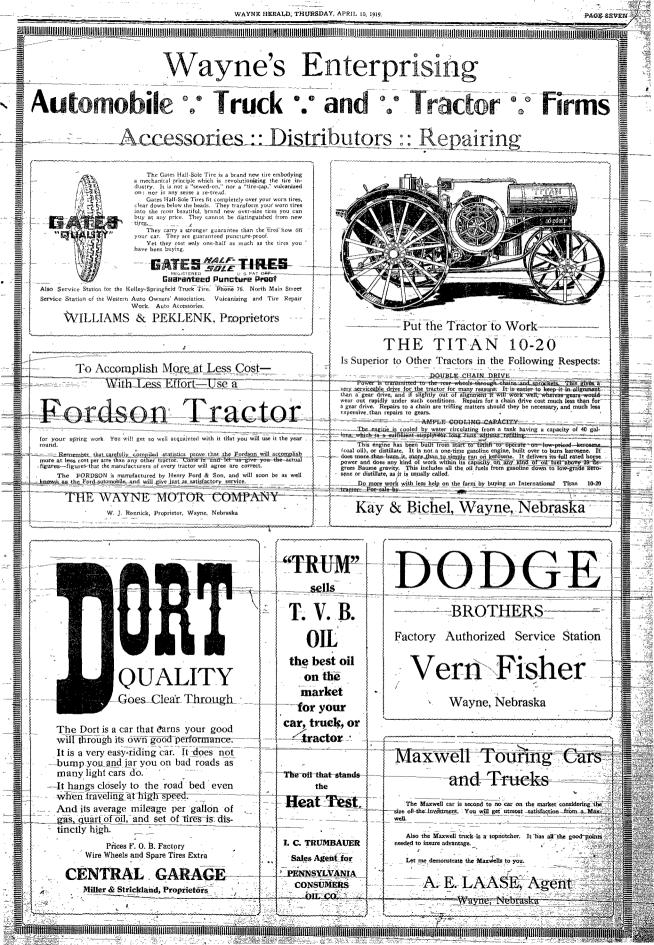

unty Judge.

# The Minimum Income

argument for social insurance in its 1.000.000 men springing to arms various forms. The Other Fellows to Blame, more.

Phone 66

The Minimum Income Springfield. Mass., Republicant: To keep a workingsumman well hait. Were Any Overlooked? Statempting to accommy its old Statempting to accommy its old Statempting of Preparedness. They also estimate the minimum in come upon which a man can proper they support hisself and wife and three children below the age of 14 statempting of the latter figures were tractices were was being to so good that he budgets of recreations wage can see peace in the league just as ment Marshal Fech certainly has a carners. The exhibit is, a strong easily as he used to be able to see convincing way.

Prospect of Relief.

Phone 67